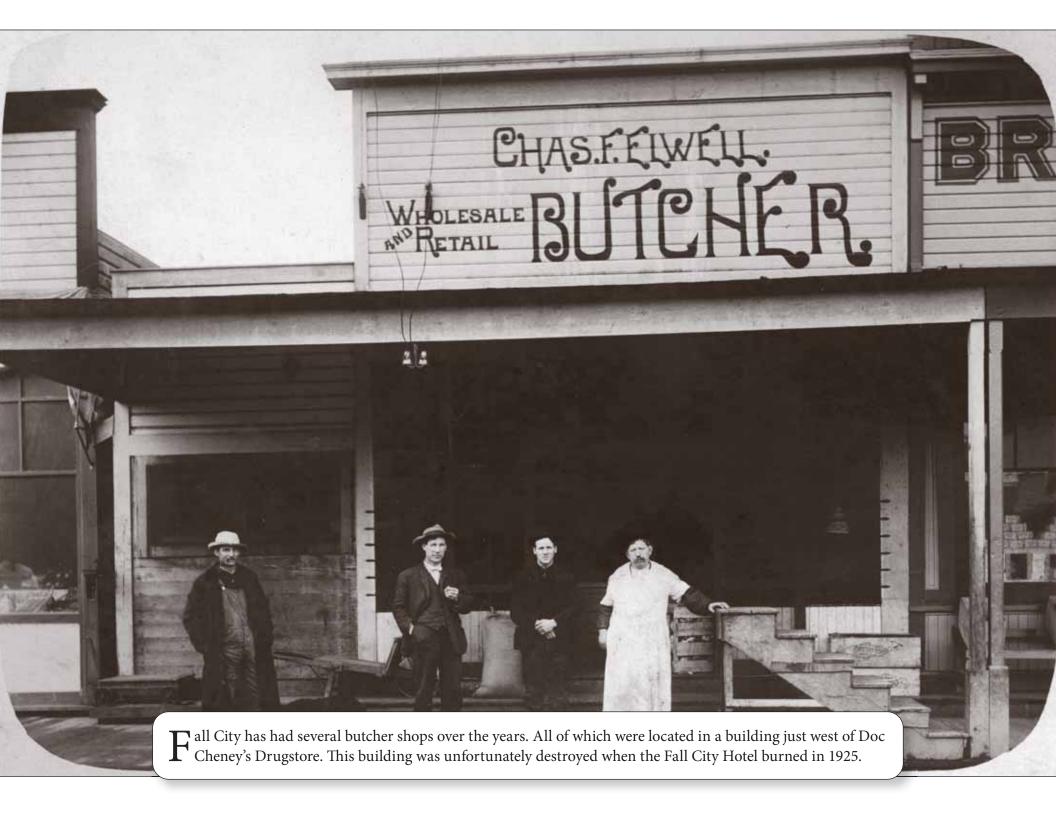

#### **JANUARY**

Snoqualmie Valley Museum Collection (PO-750-1), Elwell Butcher