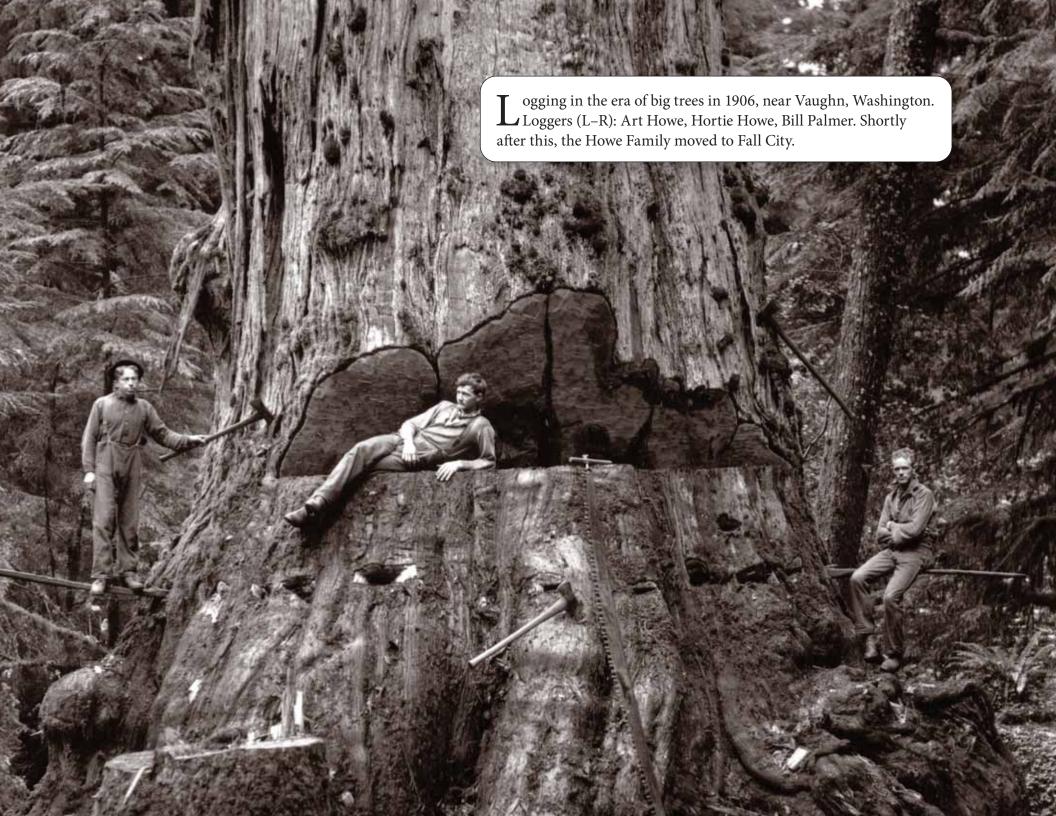

#### **OCTOBER**

Whatcom Museum, Bellingham Darius Kinsey (Collection 10030), 1906 Cedar