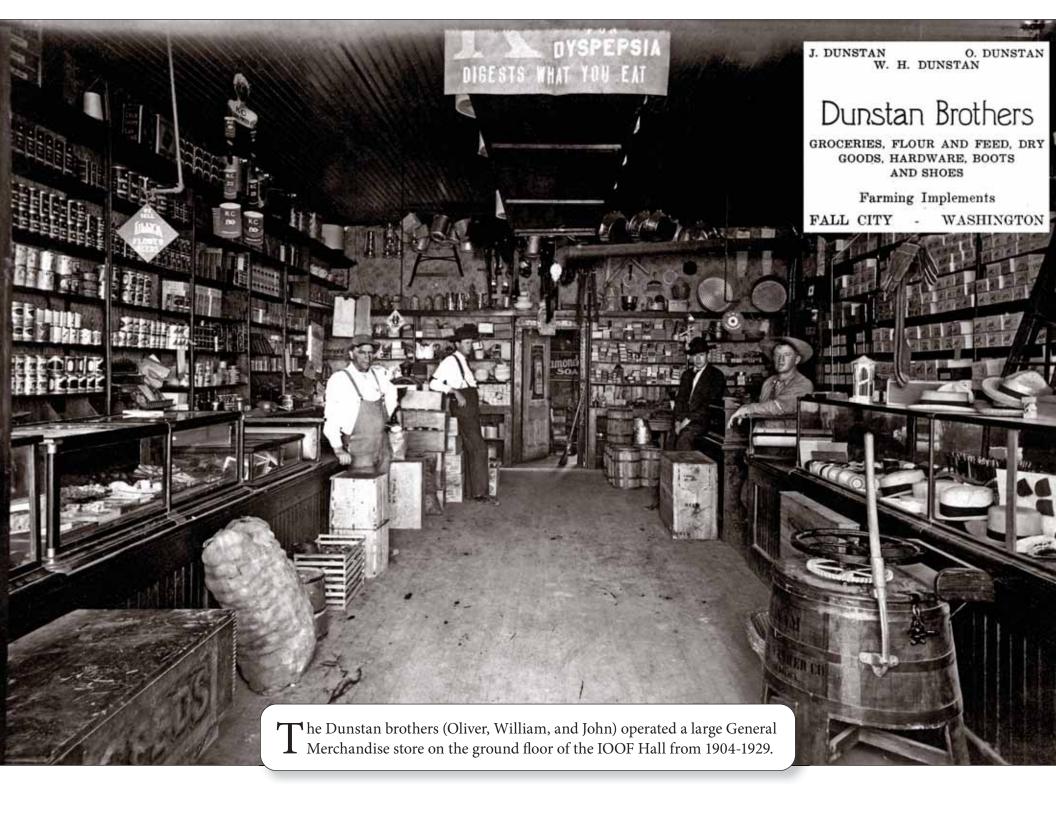

#### JULY

Northwest Room at Tacoma Public Library (WIL(F)-157), The Coast Magazine Photographs (Collection 5.5.3), Dunstan's Store