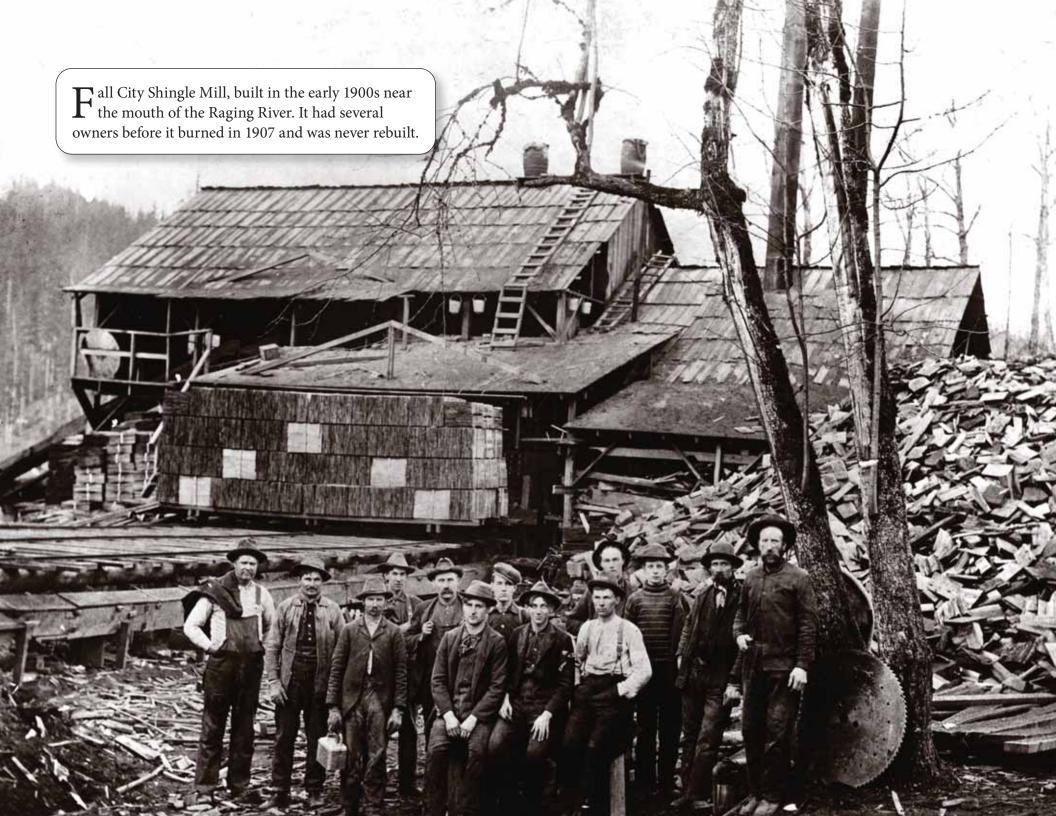

#### **DECEMBER**

University of Washington Special Collections (UW12150), Ewald Shingle Mill, Fall City