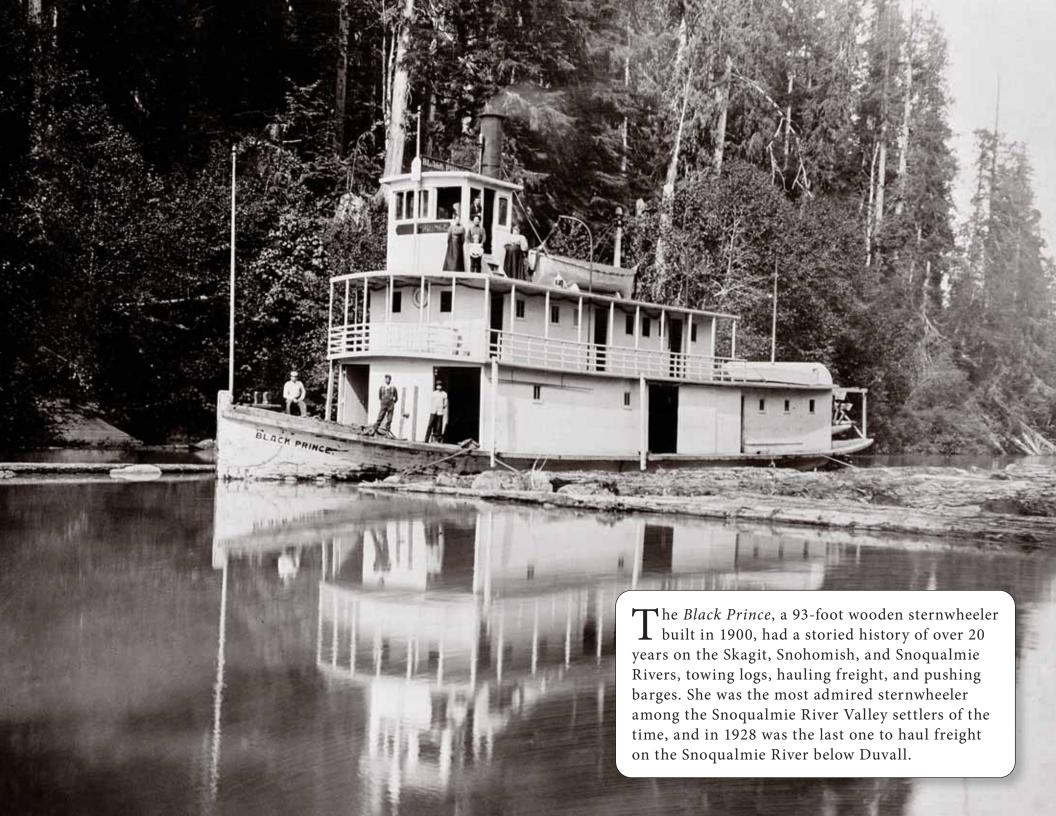

#### **APRIL**

Museum of History and Industry, Seattle PSM, Williamson Collection, PSM342-1

Our cover shows the *Alki*, a small 65-foot wooden sidewheeler steamboat which was very popular amongst those in the area, and was likely the last boat to navigate the river up as far as Fall City. The April photo shows the *Black Prince*, a magnificent 93-foot wooden sternwheeler.