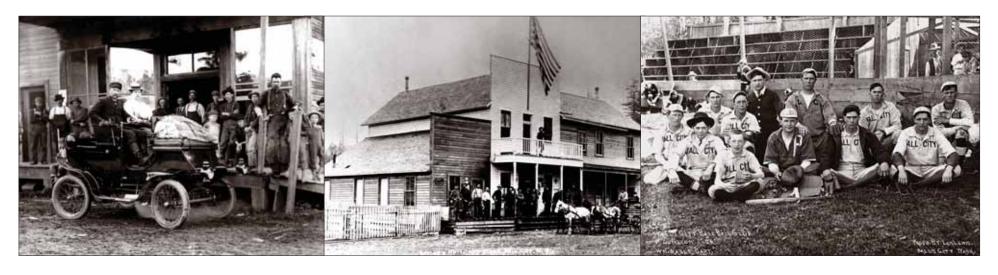

#### JUNE

Snoqualmie Valley Museum Collection (430-16-B), First Car to Visit Fall City

#### JULY

Northwest Room at Tacoma Public Library (WIL(F)-157), The Coast Magazine Photographs (Collection 5.5.3), Dunstan's Store