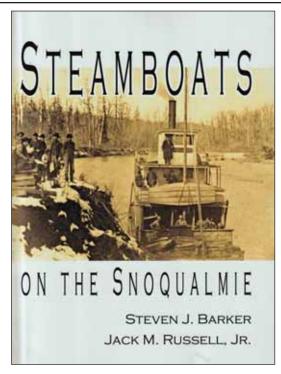

#### **FALL CITY CALENDAR 2024**

In this 18th Fall City Calendar, we salute an important book published in 2022: *Steamboats on the Snoqualmie*, authored by Steven Barker and Jack Russell. This book adds much to our knowledge of the "Steamboat Era" in the Snoqualmie Valley, with a great collection of photos and stories.

Our cover shows the *Alki*, a small 65-foot wooden sidewheeler steamboat which was very popular amongst those in the area, and was likely the last boat to navigate the river up as far as Fall City. The April photo shows the *Black Prince*, a magnificent 93-foot wooden sternwheeler.

Steamboats on the Snoqualmie, authored by Steven Barker and Jack Russell, is an important book published in 2022. It adds to our knowledge of the "Steamboat Era" in the Snoqualmie Valley, with a great collection of photos and stories.