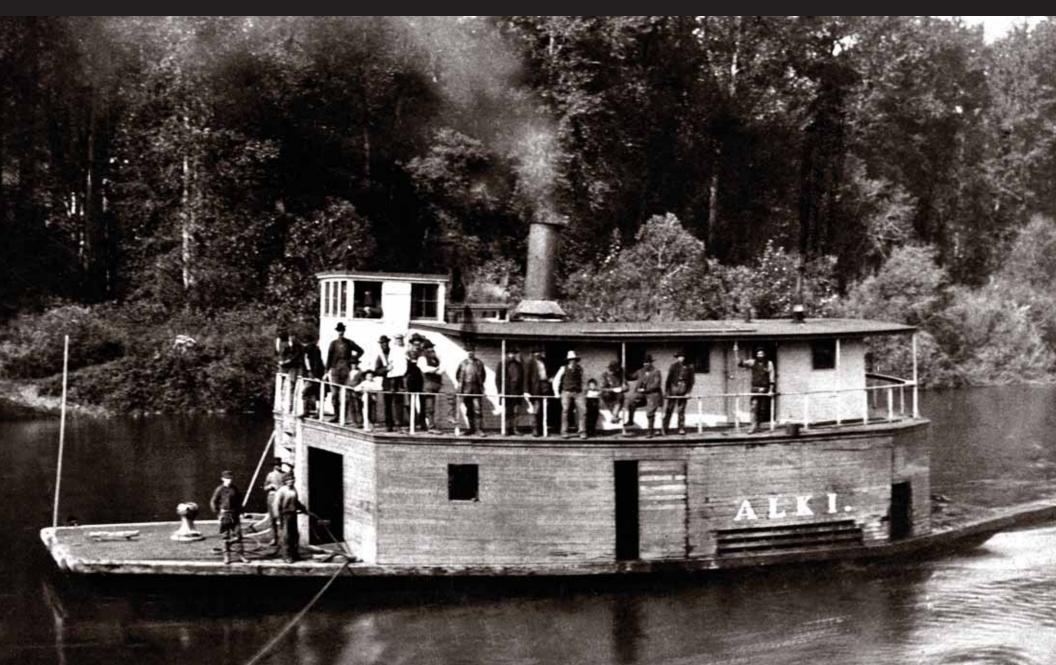

Our cover shows the *Alki*, a small 65-foot wooden sidewheeler steamboat which was very popular amongst those in the area, and was likely the last boat to navigate the river up as far as Fall City. The April photo shows the *Black Prince*, a magnificent 93-foot wooden sternwheeler.