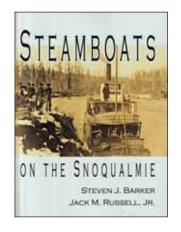

#### **FALL CITY CALENDAR 2024**

In this 18th Fall City Calendar, we salute an important book published in 2022: *Steamboats on the Snoqualmie*, authored by Steven Barker and Jack Russell. This book adds much to our knowledge of the "Steamboat Era" in the Snoqualmie Valley, with a great collection of photos and stories.

Steamboats on the Snoqualmie, authored by Steven Barker and Jack Russell, is an important book published in 2022. It adds to our knowledge of the "Steamboat Era" in the Snoqualmie Valley, with a great collection of photos and stories.