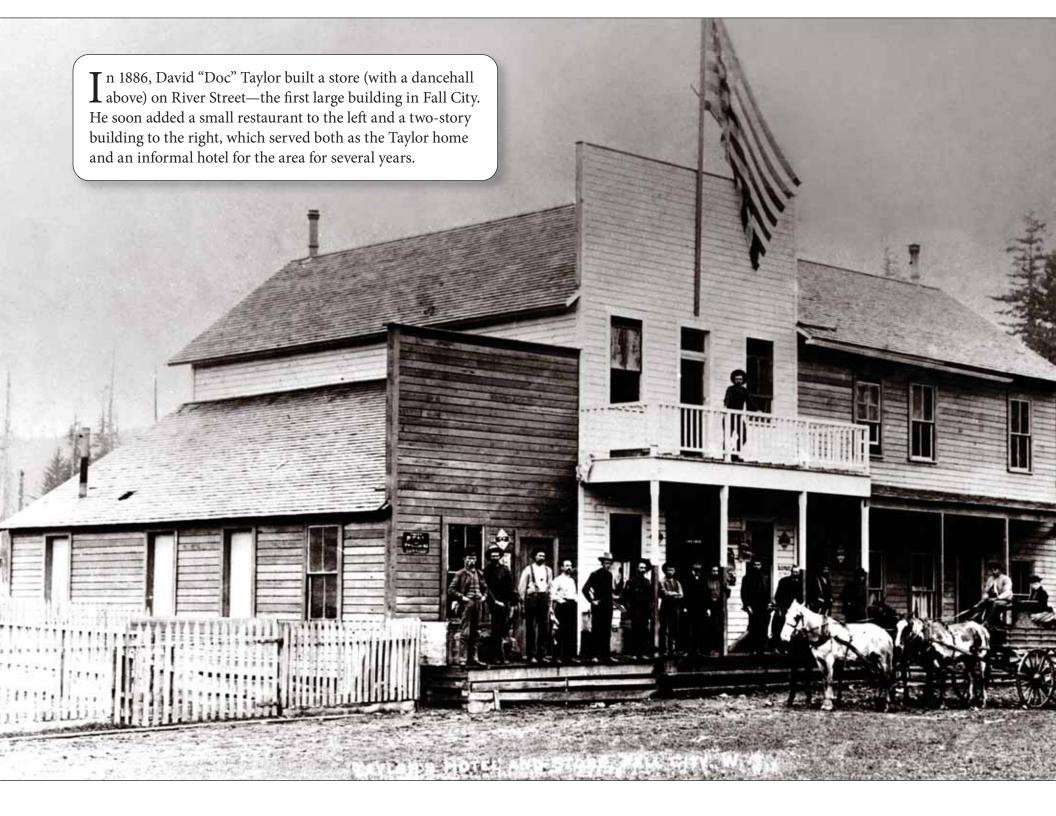

#### **FEBRUARY**

University of Washington Special Collections (UW4340), Taylor Hotel