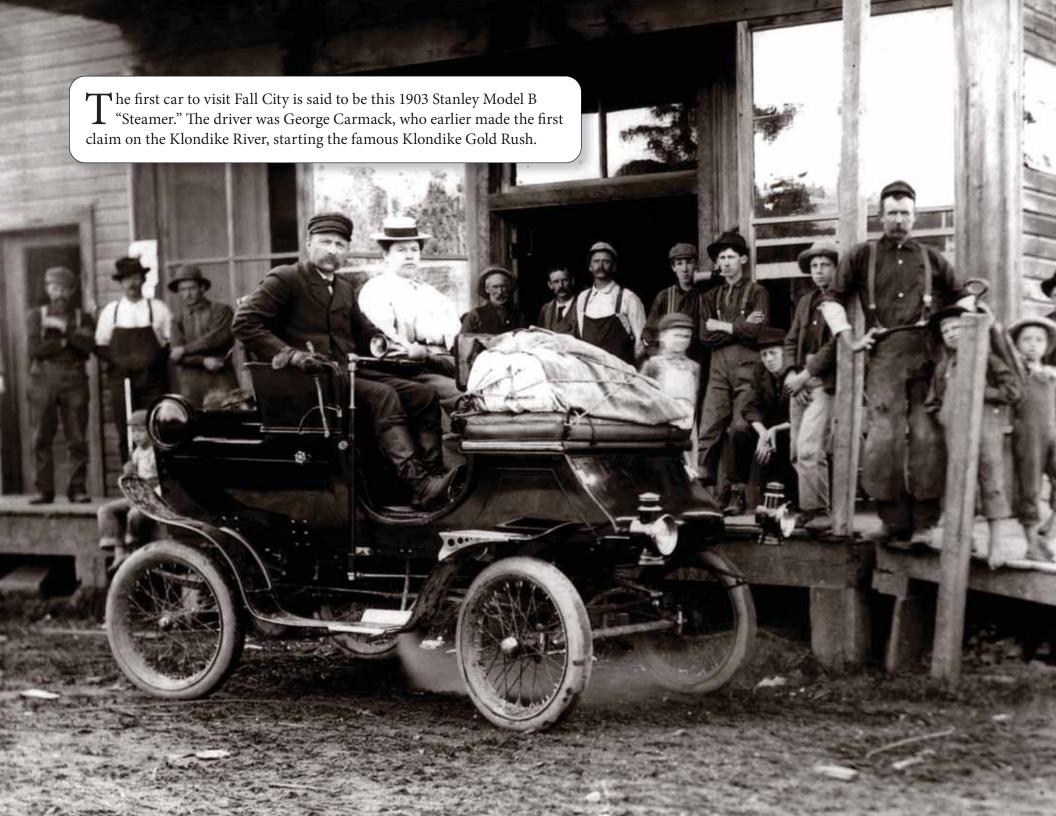

#### JUNE

Snoqualmie Valley Museum Collection (430-16-B), First Car to Visit Fall City