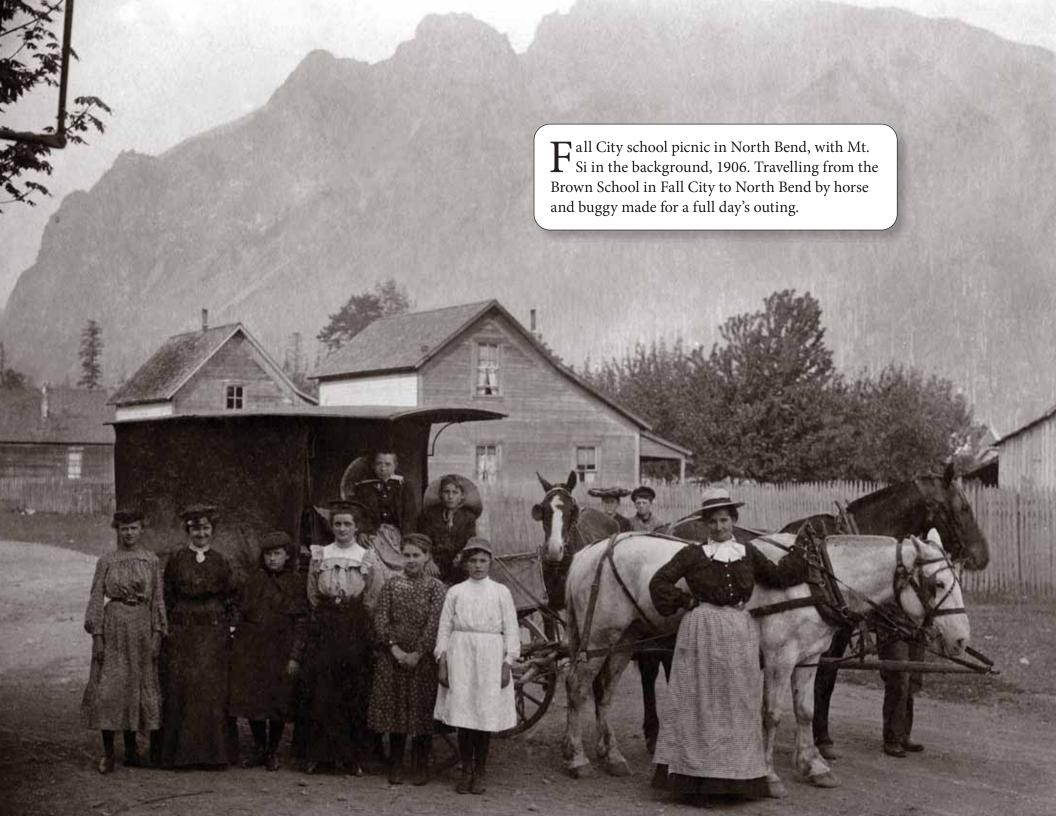

#### NOVEMBER

University of Washington Special Collections (UW41935), Fall City School Picnic at North Bend 1906